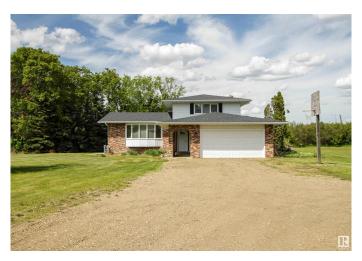

# \$714,900

4 Bedroom, 2.50 Bathroom, 2,139 sqft Rural on 3.44 Acres

Artesian Estates, Rural Strathcona County, AB

Welcome to your private retreat in Artesian Estates, perfectly situated on 3.44 secluded acres just 2 minutes east of Ardrossan and 10 minutes from Sherwood Park. This beautifully updated 4-level split offers a rare blend of country serenity and urban convenience. Boasting 4 spacious bedrooms and 2.5 bathrooms, this home has seen significant upgrades, including:Furnaces (2012) Triple pane windows (2017) Shingles (2019) Modern kitchen & bathroom renovations (2016) Enjoy peace and privacy surrounded by mature trees and open space â€" ideal for families or anyone seeking room to breathe. With functional updates already complete, all that's left is to move in and make it your own.

## **Essential Information**

MLS® # E4439081 Price \$714,900

Bedrooms 4

Bathrooms 2.50

Full Baths 2

Half Baths 1

Square Footage 2,139

Acres 3.44
Year Built 1976
Type Rural

Sub-Type Detached Single Family

Style 4 Level Split

Status Active

## **Exterior**

Exterior Wood

Exterior Features Golf Nearby, Level Land, No Back Lane, Park/Reserve, Public

Transportation, Rolling Land, Schools, Treed Lot, See Remarks, Partially

Fenced

Construction Wood