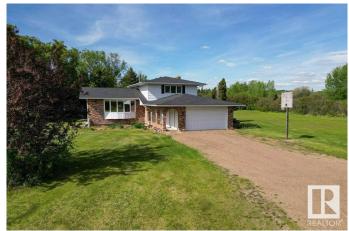

# \$714,900

4 Bedroom, 2.50 Bathroom, 2,139 sqft Rural on 3.44 Acres

Artesian Estates, Rural Strathcona County, AB

Welcome to your private retreat in Artesian Estates, perfectly situated on 3.44 secluded acres just 2 minutes east of Ardrossan and 10 minutes from Sherwood Park. This beautifully updated 4-level split offers a rare blend of country serenity and urban convenience. Boasting 4 spacious bedrooms and 2.5 bathrooms, this home has seen significant upgrades, including:Furnaces (2012) Triple pane windows (2017) Shingles (2019) Modern kitchen & bathroom renovations (2016) Enjoy peace and privacy surrounded by mature trees and open space â€" ideal for families or anyone seeking room to breathe. With functional updates already complete, all that's left is to move in and make it your own.

## **Essential Information**

MLS® # E4439081 Price \$714,900

Bedrooms 4

Bathrooms 2.50

Full Baths 2

Half Baths 1

Square Footage 2,139

Acres 3.44
Year Built 1976
Type Rural

Sub-Type Detached Single Family

Style 4 Level Split

Status Active

## **Exterior**

Exterior Wood

Exterior Features Golf Nearby, Level Land, No Back Lane, Park/Reserve, Public

Transportation, Rolling Land, Schools, Treed Lot, See Remarks, Partially

Fenced

Construction Wood