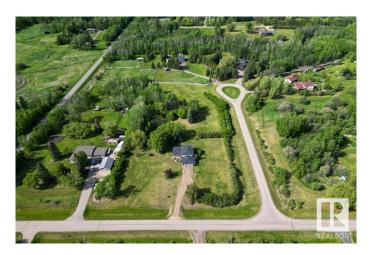

# \$714,900

4 Bedroom, 2.50 Bathroom, 2,139 sqft Rural on 3.44 Acres

Artesian Estates, Rural Strathcona County, AB

Welcome to your private retreat in Artesian Estates, perfectly situated on 3.44 secluded acres just 2 minutes east of Ardrossan and 10 minutes from Sherwood Park. This beautifully updated 4-level split offers a rare blend of country serenity and urban convenience. Boasting 4 spacious bedrooms and 2.5 bathrooms, this home has seen significant upgrades, including:Furnaces (2012) Triple pane windows (2017) Shingles (2019) Modern kitchen & bathroom renovations (2016) Enjoy peace and privacy surrounded by mature trees and open space â€" ideal for families or anyone seeking room to breathe. With functional updates already complete, all that's left is to move in and make it your own.

# **Community Information**

Address 14 53111 Rge Road 220
Area Rural Strathcona County

Subdivision Artesian Estates

City Rural Strathcona County

County ALBERTA

Province AB

Postal Code T8E 2C6

## **Exterior**

Exterior Wood

Exterior Features Golf Nearby, Level Land, No Back Lane, Park/Reserve, Public

Transportation, Rolling Land, Schools, Treed Lot, See Remarks, Partially

Fenced

Construction Wood