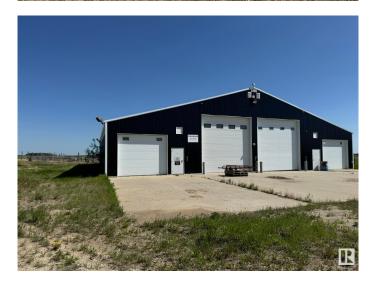

#### \$449,000

0 Bedroom, 0.00 Bathroom, Industrial on 0.00 Acres

Crane Lake, Rural Bonnyville M.D., AB

Prime Commercial Property for Sale \*\*Location, Location, Location!\*\* Are you looking for the perfect spot to grow your business? Look no further! This prime industrial property offers \*\*great highway frontage\*\*, ensuring maximum visibility and easy access for your potential customers. \*\*Property Highlights:\*\* - \*\*Heated Shop:\*\* 3,360 sq/ft of heated space, perfect for year-round operations. - \*\*High Overhead Doors:\*\* 16' high overhead doors and an 18' ceiling height, accommodating large vehicles and equipment with ease. - \*\*Cold Storage:\*\* 2,800 sq/ft of cold storage. - \*\*Expansive Land:\*\* Situated on 4.46 acres, providing ample space for expansion and outdoor activities. This versatile property is ideal for a variety of businesses. Whether you're in manufacturing, distribution, or any other industry, this location has the potential to meet your needs. \*\*Lease Option\*\* The Landlord may consider a long term lease for the right tenant!