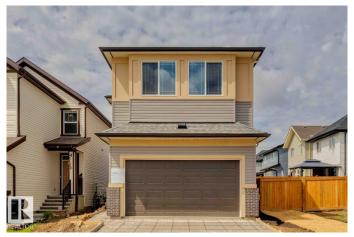

#### \$589.900

3 Bedroom, 2.50 Bathroom, 2,194 sqft Single Family on 0.00 Acres

Secord, Edmonton, AB

Welcome to a beautifully designed home that blends comfort, style, and functionality. This home offers functional space for family living, featuring a main floor flex room and an upper floor entertainment area. The kitchen includes two-tone cabinetry, stainless steel appliances, quartz countertops, and knockdown ceiling texture throughout. Spindle railing adds detail to the main level. The primary bedroom includes an ensuite with upgraded finishes. Triple pane windows and a 9' foundation height contribute to energy efficiency and a spacious feel. Additional features include a separate side entrance and a gas line for future BBQ installation. Photos are representative.

#### **Essential Information**

MLS® # E4439323 Price \$589,900

Bedrooms 3

Bathrooms 2.50

Full Baths 2

Half Baths 1

Square Footage 2,194 Acres 0.00

Year Built 2025

### **Exterior**

Exterior Wood, Brick, Vinyl

Exterior Features Park/Reserve, Playground Nearby, Schools, Shopping Nearby

Roof Asphalt Shingles

Construction Wood, Brick, Vinyl

Foundation Concrete Perimeter