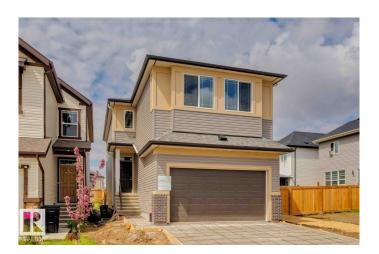

#### \$589.900

3 Bedroom, 2.50 Bathroom, 2,194 sqft Single Family on 0.00 Acres

Secord, Edmonton, AB

Welcome to a beautifully designed home that blends comfort, style, and functionality. This home offers functional space for family living, featuring a main floor flex room and an upper floor entertainment area. The kitchen includes two-tone cabinetry, stainless steel appliances, quartz countertops, and knockdown ceiling texture throughout. Spindle railing adds detail to the main level. The primary bedroom includes an ensuite with upgraded finishes. Triple pane windows and a 9' foundation height contribute to energy efficiency and a spacious feel. Additional features include a separate side entrance and a gas line for future BBQ installation. Photos are representative.

#### **Essential Information**

MLS® # E4439323 Price \$589,900

Bedrooms 3

Bathrooms 2.50

Full Baths 2

Half Baths 1

Square Footage 2,194 Acres 0.00

Year Built 2025

### **Exterior**

Exterior Wood, Brick, Vinyl

Exterior Features Park/Reserve, Playground Nearby, Schools, Shopping Nearby

Roof Asphalt Shingles

Construction Wood, Brick, Vinyl

Foundation Concrete Perimeter