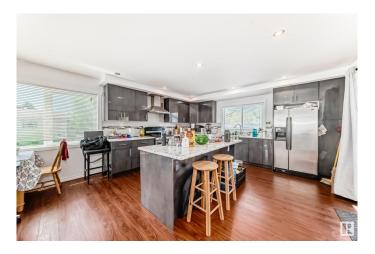

#### \$409,000

4 Bedroom, 2.50 Bathroom, 1,643 sqft Single Family on 0.00 Acres

Lamont, Lamont, AB

Discover this modern infill raised bungalow, perfectly positioned on a spacious lot just a short stroll from a Kâ€"12 school. The main floor features three generously sized bedrooms and a well-appointed kitchen, offering comfortable and functional family living. The fully developed basement adds versatility with a large bedroom and a second kitchenâ€"ideal for extended family or rental income potential. While the basement and main level share a common entryway, each has its own private entrance for added convenience and privacy. Enjoy outdoor living on the deck overlooking the expansive backyard. Additional highlights include a large garage with an above-ground hoist, on-demand hot water, and a prime location close to schools and everyday amenities.

## Interior

Interior Features ensuite bathroom

Appliances Dishwasher-Built-In, Dryer, Freezer, Refrigerator, Stove-Gas, Washer,

Refrigerators-Two

Heating Forced Air-1, Natural Gas

Stories 2
Has Suite Yes
Has Basement Yes