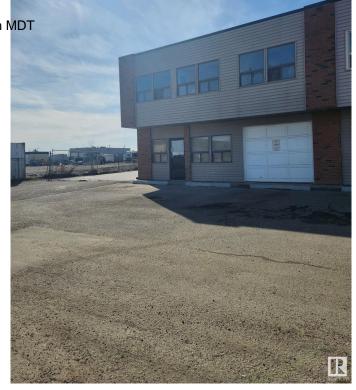

### \$400,000

0 Bedroom, 0.00 Bathroom, Industrial on 0.00 Acres

Winterburn Industrial Area East, Edmonton, AB

"Civil Enforcement Sale" property only for sale in this Commercial Condo being sold and to be accepted by buyer "Sight Unseen, Where-Is, As-Is". The property is purported to roughly 3400 square feet with a 2nd floor mezzanine that has 2 offices. Currently operated as a mechanic shop and condo fee's are estimated at roughly \$350/mth. Seller makes no warranties or representations on any details provided. All information and measurements have been obtained from the Tax Assessment, old MLS, a recent Appraisal and/or assumed, and could not be confirmed. "The measurements represented do not imply they are in accordance with the Residential Measurement Standard in Alberta". There is NO ACCESS to the property, drive-by's only and please respect the Owner's situation.