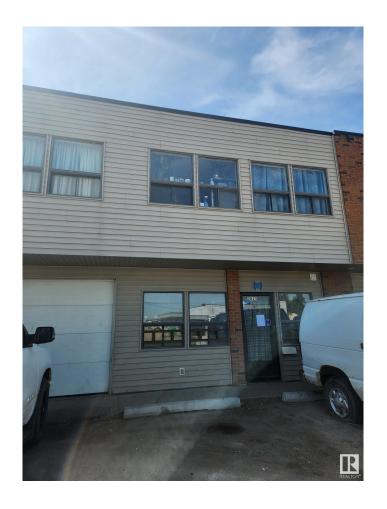

# \$400,000 - 21123 108 Avenue, Edmonton

MLS® #E4439430

### \$400,000

0 Bedroom, 0.00 Bathroom, Industrial on 0.00 Acres

Winterburn Industrial Area East, Edmonton, AB

"Civil Enforcement Sale" property only for sale in this Commercial Condo being sold and to be accepted by buyer "Sight Unseen, Where-Is, As-Is". The property is purported to roughly 3400 square feet with a 2nd floor mezzanine that has 2 offices. Currently operated as a mechanic shop and condo fee's are estimated at roughly \$350/mth. Seller makes no warranties or representations on any details provided. All information and measurements have been obtained from the Tax Assessment, old MLS, a recent Appraisal and/or assumed, and could not be confirmed. "The measurements represented do not imply they are in accordance with the Residential Measurement Standard in Alberta". There is NO ACCESS to the property, drive-by's only and please respect the Owner's situation.

Built in 1978

# **Community Information**

Address 21123 108 Avenue

Area Edmonton

Subdivision Winterburn Industrial Area Ea

City Edmonton
County ALBERTA

Province AB

Postal Code T5S 1X3