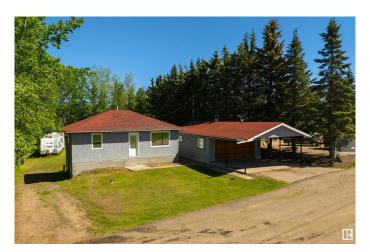

### \$275,000

2 Bedroom, 1.50 Bathroom, 836 sqft Rural on 0.26 Acres

None, Rural Parkland County, AB

Affordable country living with easy access to the City! This charming 835 sqft bungalow is perfectly positioned on 0.26 acres, and features numerous upgrades inside & out including newer windows, doors, stucco, and exterior paint, along with upgraded electrical and new PEX plumbing lines for peace of mind. The interior highlights a bright & functional kitchen with perimeter cabinetry and a separate dinette, a cozy living room, 2 bedrooms, 1.5 baths, and a partially-finished WALK-OUT basement, ready to complete your vision! Outside you'll find a heated and oversized double-detached garage with 220V breaker & receptacle for welding, a mature treed border for privacy, and easy access to Hwy 16 â€" making commuting to any location a breeze.

#### **Exterior**

Exterior Wood

Exterior Features Backs Onto Park/Trees, Landscaped, Private Setting, Recreation Use,

Shopping Nearby, Treed Lot, See Remarks

Construction Wood

Foundation Concrete Perimeter