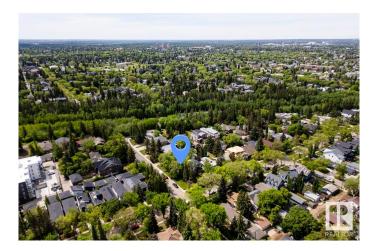

# \$500,000 - 14303 101 Avenue, Edmonton

MLS® #E4439572

### \$500,000

0 Bedroom, 0.00 Bathroom, Single Family on 0.00 Acres

Grovenor, Edmonton, AB

Executive Corner Lot in Prestigious Grovenor, just Steps to MacKinnon Ravine & MacKinnon Ravine Park. Stunning new builds and character homes are all around this property with the Valley Line West LRT only 2 blocks away. Measuring 31.5' x 136' giving you numerous options and the seller can custom build for you, or you can purchase the lot outright.