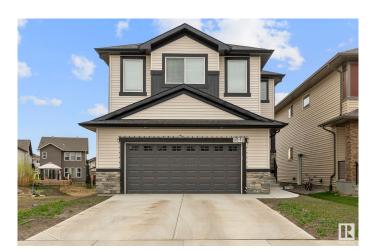

### \$689.000

4 Bedroom, 3.00 Bathroom, 2,293 sqft Single Family on 0.00 Acres

Maple Crest, Edmonton, AB

Nestled in the desirable Maple neighborhood, this stunning 4-bed, 3-bath home is now available for sale. Ideal for families or those who love to entertain, this property boasts a spacious layout and desirable features. The heart of the home is the modern kitchen, complete with a convenient island and a walk-in pantry, perfect for storing all your culinary essentials. You'll also appreciate the convenience of the double attached garage, protecting your vehicles from the elements. Retreat to the luxurious main bedroom ensuite. featuring dual sinks, a soaking bathtub, and a sleek glass standing shower. Completing the interior is a dedicated laundry room and a convenient entrance into the basement, offering potential for future customization.

#### **Essential Information**

MLS® # E4439622 Price \$689,000

Bedrooms 4

Bathrooms 3.00

Full Baths 3

Square Footage 2,293

Acres 0.00

Year Built 2022

Type Single Family

Sub-Type Detached Single Family

Style 2 Storey
Status Active