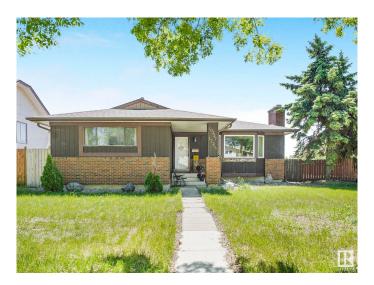

## \$375,000

3 Bedroom, 2.50 Bathroom, 1,222 sqft Single Family on 0.00 Acres

Baturyn, Edmonton, AB

This great home sits on a huge corner lot and offers a traditional bungalow layout with big front living room boasting a cozy fireplace and large windows to the front yard. Kitchen with nook area, dining area and separate entrance to the basement. Main floor offers primary bedroom with 2 piece ensuite and 2 more good sized bedrooms, full 4 piece bath. The basement is finished with large rec room, den and large laundry area and mechanical with lots of room for storage. Space for future garage or use the current parking area for up to 4 vehicles. Large yard for a garden and lawn space for kids! Great family friendly neighbourhood close to shopping, schools and parks.