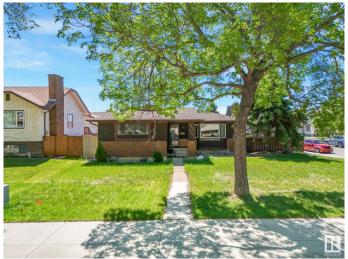

## \$375,000

3 Bedroom, 2.50 Bathroom, 1,222 sqft Single Family on 0.00 Acres

Baturyn, Edmonton, AB

This great home sits on a huge corner lot and offers a traditional bungalow layout with big front living room boasting a cozy fireplace and large windows to the front yard. Kitchen with nook area, dining area and separate entrance to the basement. Main floor offers primary bedroom with 2 piece ensuite and 2 more good sized bedrooms, full 4 piece bath. The basement is finished with large rec room, den and large laundry area and mechanical with lots of room for storage. Space for future garage or use the current parking area for up to 4 vehicles. Large yard for a garden and lawn space for kids! Great family friendly neighbourhood close to shopping, schools and parks.