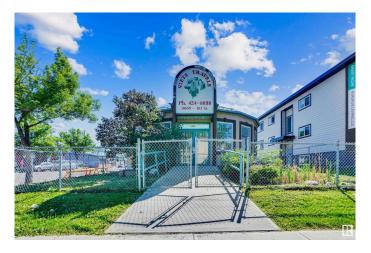

#### \$0

0 Bedroom, 0.00 Bathroom, Land Commercial on 0.00 Acres

Central Mcdougall, Edmonton, AB

Experience your thriving Business running parallel to Rogers Place Arena. This Mixed Used site offers plenty of parking, seats on a very busy corner of 107 Ave. And, is walking distance to the Arena.