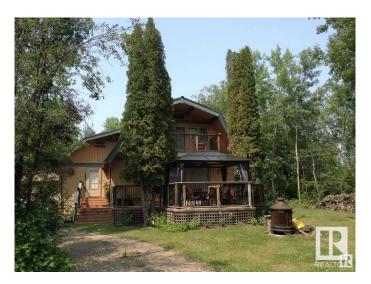

# \$498,900 - 62 53051 Rge Road 211, Rural Strathcona County

MLS® #E4440228

## \$498,900

3 Bedroom, 1.50 Bathroom, 1,835 sqft Rural on 4.42 Acres

Woodville Estates, Rural Strathcona County, AB

SUPER CLEAN & UPGRADED CEDAR HOME NESTLED IN A PRIVATE. TREED SETTING IN WOODVILLE ESTATES. THE WILDLIFE ARE YOUR NEIGHBORS INCLUDING ALMOST DAILY VISITS FROM THE WHITETAIL DEER. ELK ISLAND PARK AND THE STRATHCONA WILDERNESS CENTER ARE JUST MINUTES AWAY. UPGRADES TO THE HOME INCLUDE CEDAR SHAKES C/W INSULATION, RESTAINED EXTERIOR SIDING. FLOORING, WINDOWS, SLIDING, PATIO DOOR, GARAGE DOOR, NEW APPLIANCES, AND A CONVERTED AEROBIC BIOLOGICAL SEPTIC SYSTEM WITH HEATLINE FREEZE PROTECTION AND LIFETIME WARRANTY. A VERY SPECIAL FEATURE OF THE HOME IS THE WALL TO WALL WINDOWS IN THE LIVING ROOM OFFERING GREAT VIEWS OF THE DECK AND GAZEBO. THE BASEMENT IS PARTLY DEVELOPED WITH A WOODBURNING FIREPLACE. A GREAT FAMILY HOME.