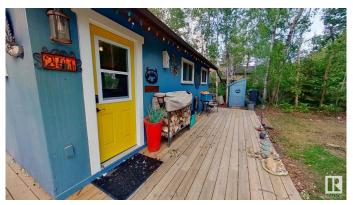

## \$205,000

1 Bedroom, 0.00 Bathroom, 490 sqft Rural on 0.18 Acres

Hastings Lake, Rural Strathcona County, AB

Two cozy rustic cabins on lakefront property (lake is receding so property is big) Main Cabin 1 - One bedroom, rustic tongue and groove pine throughout, red tin roof, large front and back decks with view of lake from back deck. Sleeps 4. High end woodstove keeps the cabin warm at -35. Propane stovetop and sink with RV pump and water heater. Heated outhouse with heated seat. Outdoor hot water shower (under construction) Cabin 2 - The Bunkie. Double bunk beds and two singles in loft (sleeps 6). Great for guests, kids or grandkids. Front and side decks with covered outdoor kitchen area. Small private outhouse attached. Deck looking out onto the lake and firepit areas. Hastings Lake - It is receding and is a bird sanctuary, great for canoeing or boating, and activities!

# **Amenities**

Features Hot Water Instant, No Smoking Home, Open Beam