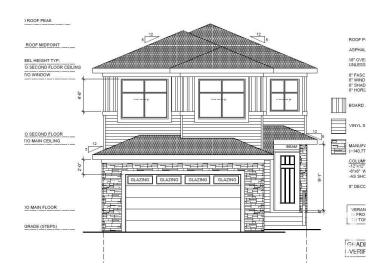

# \$719,000

5 Bedroom, 4.00 Bathroom, 2,402 sqft Single Family on 0.00 Acres

Woodbend, Leduc, AB

5 Br 4 bath || Stunning Double car Garage ||
The main floor welcomes you with an open
layout that flows effortlessly .Open to above
Living area with feature wall & electric fireplace
. Main floor bedroom and full bathroom.
BEAUTIFUL Built In Kitchen truly a
masterpiece with Centre island. Spice Kitchen.
Dining nook with access to backyard . Mud
room with MDF Shelves. Oak staircase leads
to bonus room. 4 bedrooms on upper level
with 3 bathrooms. Huge Primary br with 5pc
fully custom ensuite & W/I closet. Two more
br's with jack & jill bathroom. Another bedroom
with common bathroom. Laundry on 2nd floor.
Side entrance for basement.

#### **Exterior**

Exterior Wood, Vinyl

Exterior Features Airport Nearby, Schools, Shopping Nearby

Roof Asphalt Shingles

Construction Wood, Vinyl

Foundation Concrete Perimeter