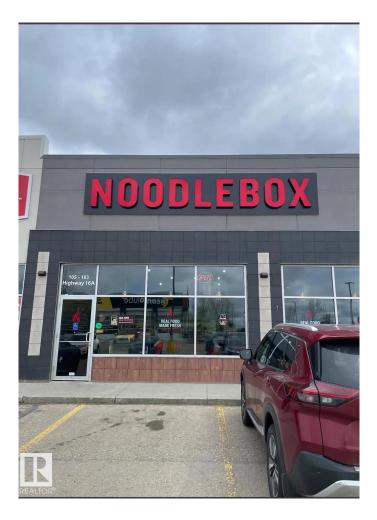

# \$250,000 - 105 183 Hwy 16a, Spruce Grove

MLS® #E4440558

#### \$250,000

0 Bedroom, 0.00 Bathroom, Business on 0.00 Acres

None, Spruce Grove, AB

Asset sale of a well-established Noodlebox franchise located in a high-visibility retail plaza in Spruce Grove, just off the busy Highway 16A. This prime location offers strong vehicle and foot traffic, surrounded by major anchor tenants, gas stations, grocery stores, and dense residential communities. The space is fully built out with modern equipment and a functional layout, ideal for dine-in, takeout, and delivery. Ghost Kitchen Pita Pit approved, adding even more potential for revenue diversification. With excellent exposure, ample parking, and a steady flow of customers throughout the day, this is a turnkey opportunity for entrepreneurs looking to step into a growing franchise in one of Spruce Grove's most active commercial areas.