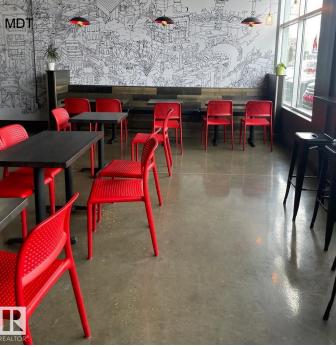

#### \$250,000

0 Bedroom, 0.00 Bathroom, Business on 0.00 Acres

None, Spruce Grove, AB

Asset sale of a well-established Noodlebox franchise located in a high-visibility retail plaza in Spruce Grove, just off the busy Highway 16A. This prime location offers strong vehicle and foot traffic, surrounded by major anchor tenants, gas stations, grocery stores, and dense residential communities. The space is fully built out with modern equipment and a functional layout, ideal for dine-in, takeout, and delivery. Ghost Kitchen Pita Pit approved, adding even more potential for revenue diversification. With excellent exposure, ample parking, and a steady flow of customers throughout the day, this is a turnkey opportunity for entrepreneurs looking to step into a growing franchise in one of Spruce Grove's most active commercial areas.