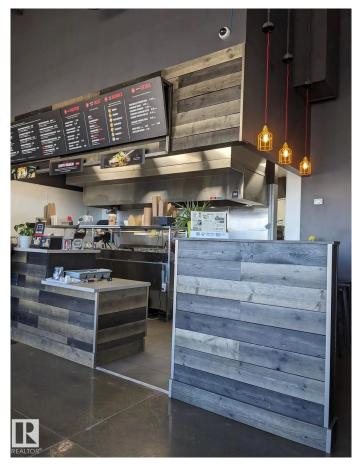

#### \$250,000

0 Bedroom, 0.00 Bathroom, Business on 0.00 Acres

None, Spruce Grove, AB

Asset sale of a well-established Noodlebox franchise located in a high-visibility retail plaza in Spruce Grove, just off the busy Highway 16A. This prime location offers strong vehicle and foot traffic, surrounded by major anchor tenants, gas stations, grocery stores, and dense residential communities. The space is fully built out with modern equipment and a functional layout, ideal for dine-in, takeout, and delivery. Ghost Kitchen Pita Pit approved, adding even more potential for revenue diversification. With excellent exposure, ample parking, and a steady flow of customers throughout the day, this is a turnkey opportunity for entrepreneurs looking to step into a growing franchise in one of Spruce Grove's most active commercial areas.