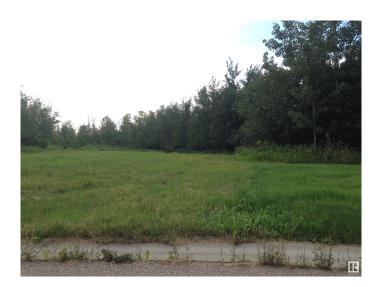

#### \$599,000

0 Bedroom, 0.00 Bathroom, Rural on 0.91 Acres

Allin Ridge Estate, Rural Sturgeon County, AB

Located in Allin Ridge Estates. Beautiful lot in community combines estate living along with convenience of the city life. Lot is large the accommodates multiple garage options with RV parking or any needs for gardening hobby. Lot is located in mature neighborhood with a lot of trees and beautiful landscaped street views. Close distance to the main road as well as to Edmonton city limits. This lot is 39,657.79 SQ FT or 3684.33 M2.

### **Exterior**

Exterior Features See Remarks

Lot Description 3684 m2