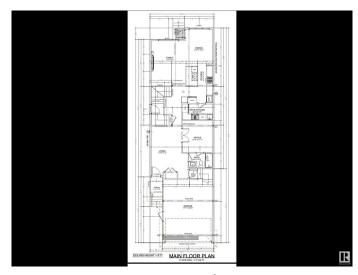

## \$776.000

3 Bedroom, 4.00 Bathroom, 2,502 sqft Single Family on 0.00 Acres

Alces, Edmonton, AB

Beautiful Pre-construction Opportunity in Alces, Edmonton! This could be your next dream home. This nearly 2500 sq. ft. pre-construction home in the growing community of Alces blends luxury, comfort, and functionality in the perfect way. Main Floor Highlights a Spacious office â€" ideal for working from home, Full bathroom on the main level, Stunning open-to-below design and main kitchen plus a spice kitchen for all your cooking creativity. Upstairs Features Two primary bedrooms with their own ensuite bathrooms, Third bedroom plus another full bath and an Additional office space or flex area for remote work or study. This community is family-friendly and designed for convenience â€" with all major amenities just minutes away, including schools, shopping, dining, and transit. Enjoy the outdoors with a beautiful park located right in the neighborhood â€" perfect for evening strolls or weekend picnics.