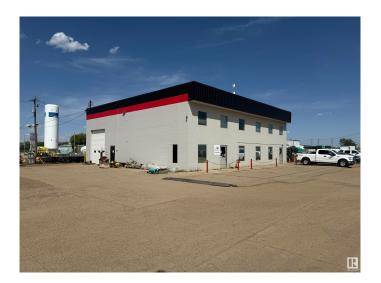

### \$0

0 Bedroom, 0.00 Bathroom, Industrial on 0.00 Acres

None, Rural Strathcona County, AB

5,330 sq.ft.± freestanding office/warehouse building available for lease on a 4.54-acre± site in Strathcona County. The building includes 2,400 sq.ft.± of office space over two floors, currently configured with nine offices, a large reception or bullpen area, and warehouse space with three grade-level overhead doors. The site is fully fenced and gated, with concrete block construction and a new roof.

#### **Essential Information**

MLS® # E4441019

Bathrooms 0.00 Acres 0.00 Year Built 1978

Type Industrial

Status Active

## **Exterior**

Exterior Mixed Construction Mixed