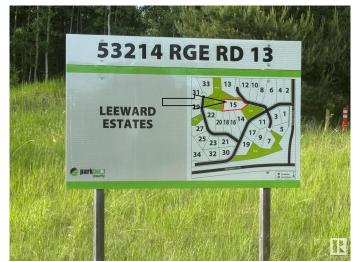

## \$179,900

0 Bedroom, 0.00 Bathroom, Rural on 2.85 Acres

Leeward Estates, Rural Parkland County, AB

LEEWARD ESTATES .. Range Road 13 ,, just north of Hwy 16 ,, west of Stony Plain ,, #15 is a 2.85 Acre opportunity .. Access via north cul-de-sac first right into subdivisionâ€l fairly level approachâ€l trees to the rear and rightâ€l natural wetland/pond to the leftâ€lVaried Building options ,, Gas & Power @ Property Line ,, Cistern & Septic System New Owners Responsibility ,, Leeward Estates, in Parkland County, west of Stony Plain.

## **Community Information**

Address 15 53214 Rge Road 13

Area Rural Parkland County

Subdivision Leeward Estates

City Rural Parkland County

County ALBERTA

Province AB

Postal Code T7Y 0C1