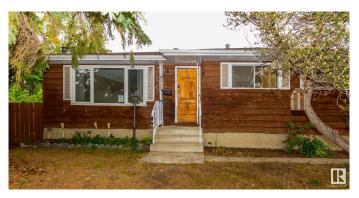

### \$390,000

3 Bedroom, 2.00 Bathroom, 1,095 sqft Single Family on 0.00 Acres

Mcleod, Edmonton, AB

Fixer-Upper Opportunity in McLeod! Spacious 1,100 sq. ft. bungalow situated on a quiet crescent in the well-established community of McLeod. This home sits on a massive pie-shaped lot with a large backyard and an impressive 30' x 24' detached triple garage, complete with a workshop. Recent updates include a newer roof and a triple-pane window in the living room. Huge parking pad and garden can also accommodate a full size RV Inside, you'll find a generous front living room, formal dining area, and strong renovation or redevelopment potential. The basement offers a large utility room with an updated furnace and hot water tank, a second full kitchen, a rec room, den, and an additional workshop space. Perfect for those looking to upgrade, renovate, or rebuild in a desirable location.

### **Exterior**

Exterior Wood

Exterior Features Back Lane, Fenced, Paved Lane, Public Transportation, Schools,

Shopping Nearby, See Remarks

Roof Asphalt Shingles

Construction Wood

Foundation Concrete Perimeter