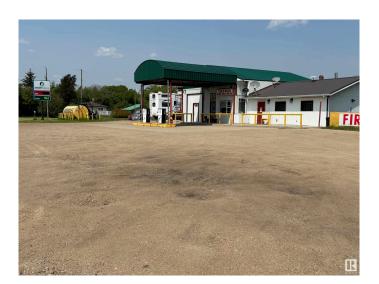

## \$749,900

0 Bedroom, 0.00 Bathroom, Business with Property on 0.00 Acres

None, Rural St. Paul County, AB

Are you looking for the perfect established business in lake country? Look no further as this is it! This busy liquor store/ gas station/ food business is what you need! This property is located 10 mins east of Elk Point and is always busy! Not only do you have a fully functioning gas station & convenience store but this business offers fresh, hot food and catering to the surrounding communities. The liquor store also has a strong clientele base and does very well in the area! The building is situated on 1.84 acres of land so there is opportunities for expansion or maybe even a mini golf set up in the back! The possibilities are endless with this property!

#### **Essential Information**

MLS® # E4441534 Price \$749,900

Bathrooms 0.00 Acres 0.00 Year Built 1958

Type Business with Property

Status Active