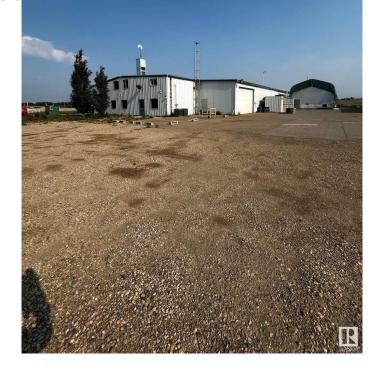

### \$2,700,000

0 Bedroom, 0.00 Bathroom, Industrial on 0.00 Acres

Acheson, Rural Parkland County, AB

9,200 sq.ft.± office/warehouse space with multiple quonset structures available for sale on 5.16 acres± in Acheson. The property includes shop and office space, cold storage, and heated and unheated quonsets. The main office features reception, private offices, boardroom, and lunchroom across two floors. Yard is fully fenced and gated with asphalt and gravel surfaces. Power is 225 amps, 120/208V, 3-phase (TBC), and all buildings have grade-level loading. Located west of Highway 60 on Highway 628, with an adjacent 5.09-acre parcel also available.