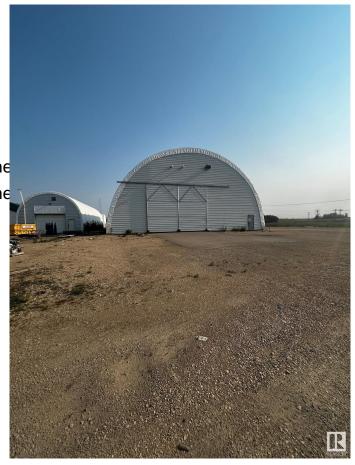

### \$2,700,000

0 Bedroom, 0.00 Bathroom, Industrial on 0.00 Acres

Acheson, Rural Parkland County, AB

9,200 sq.ft.± office/warehouse space with multiple quonset structures available for sale on 5.16 acres± in Acheson. The property includes shop and office space, cold storage, and heated and unheated quonsets. The main office features reception, private offices, boardroom, and lunchroom across two floors. Yard is fully fenced and gated with asphalt and gravel surfaces. Power is 225 amps, 120/208V, 3-phase (TBC), and all buildings have grade-level loading. Located west of Highway 60 on Highway 628, with an adjacent 5.09-acre parcel also available.