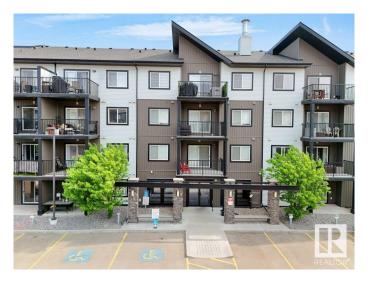

### \$232,000

2 Bedroom, 2.00 Bathroom, 714 sqft Condo / Townhouse on 0.00 Acres

Albany, Edmonton, AB

Location location, Location!!! nearby Movati Athletic, Walmart, Sobeys and many amenities, Beautiful condominium on main floor, building entrance is next to the door, good for accessibility, family with kids, senior or people with pets, parking is next to apartment. Balcony facing East, lots of sunshine, newly painted, 2 Bedroom and 2 Bathroom, 2 Parking on the surface. safe and secure building with security Cameras. Spacious rooms and main floor advantage.

# **Amenities**

Amenities Intercom, Parking-Extra, Parking-Plug-Ins, Parking-Visitor

Parking Spaces 2

Parking Stall