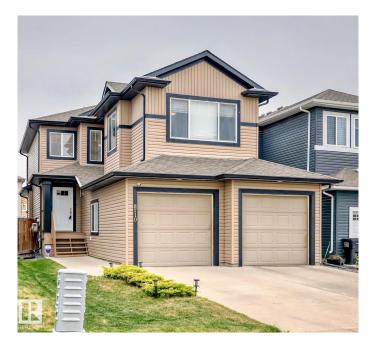

# \$599,000 - 8710 180a Avenue, Edmonton

MLS® #E4442305

#### \$599,000

3 Bedroom, 2.50 Bathroom, 2,232 sqft Single Family on 0.00 Acres

Klarvatten, Edmonton, AB

This beautiful home feels brand new, as the original owner has barely lived in it. Featuring an open-concept floor plan w/dark hardwood floors and a stunning kitchen equipped with floor-to-ceiling cabinetry, a large center island with a granite countertop, & plenty of counter space. The main floor offers an inviting living room w/gas fireplace, a large 2 piece bathroom, & a spacious mudroom. Upstairs, you'll find a very large bonus room, along with 3 bedrooms, main bathroom, & laundry. The primary bedroom is bright & welcoming, filled with natural light, & includes a five-piece ensuite bathroom & a walk-in closet. Additionally, the home boasts a heated & oversized double tandem garage that easily accommodates three vehicles. Step outside to enjoy a beautifully landscaped backyard featuring a large deck & a charming pergola. This remarkable home is move-in ready, there's no landscaping required, & there's no need to build a fence or deck, plus all appliances and window coverings are included.