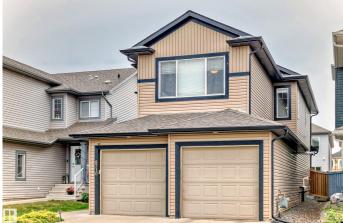

# \$599,000 - 8710 180a Avenue, Edmonton

MLS® #E4442305

#### \$599,000

3 Bedroom, 2.50 Bathroom, 2,232 sqft Single Family on 0.00 Acres

Klarvatten, Edmonton, AB

This beautiful home feels brand new, as the original owner has barely lived in it. Featuring an open-concept floor plan w/dark hardwood floors and a stunning kitchen equipped with floor-to-ceiling cabinetry, a large center island with a granite countertop, & plenty of counter space. The main floor offers an inviting living room w/gas fireplace, a large 2 piece bathroom, & a spacious mudroom. Upstairs, you'll find a very large bonus room, along with 3 bedrooms, main bathroom, & laundry. The primary bedroom is bright & welcoming, filled with natural light, & includes a five-piece ensuite bathroom & a walk-in closet. Additionally, the home boasts a heated & oversized double tandem garage that easily accommodates three vehicles. Step outside to enjoy a beautifully landscaped backyard featuring a large deck & a charming pergola. This remarkable home is move-in ready, there's no landscaping required, & there's no need to build a fence or deck, plus all appliances and window coverings are included.