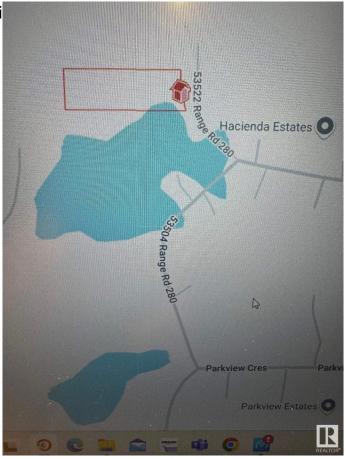

# \$129,900 - 21, 53522 Rr280, Rural Parkland County

MLS® #E4442382

### \$129,900

0 Bedroom, 0.00 Bathroom, Rural on 3.00 Acres

Hacienda Estates (Parkland), Rural Parkland County, AB

3 acre lot in Hacienda Estates - An ideal spot to build your dream home! Just minutes from Spruce Grove this mostly treed parcel offers a beautiful natural setting with plenty of privacy. Enjoy peaceful country living with all the amenities of the city just a short drive away. Excellent price for this much land!

# **Community Information**

Address 21, 53522 Rr280

Area Rural Parkland County

Subdivision Hacienda Estates (Parkland)

City Rural Parkland County

County ALBERTA

Province AB

Postal Code T7X 3V6