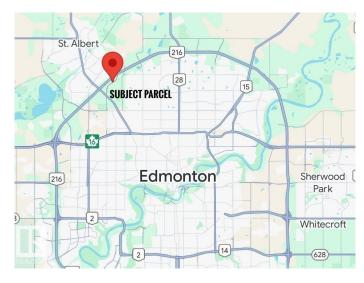

### \$3,999,900

0 Bedroom, 0.00 Bathroom, Land Commercial on 0.00 Acres

Rampart Industrial, Edmonton, AB

Outstanding opportunity to acquire 10.55 ACRES of future commercial land in a rapidly expanding Northwest Edmonton corridor strategically located JUST OFF ANTHONY HENDAY Drive with DIRECT ACCESS TO CAMPBELL ROAD (156 Street), this high-profile site offers seamless connectivity to both Edmonton and St. Albert making it ideal for a wide range of commercial uses. Bordered by major developments including the 450,000 sq. ft. Alberta Liquor Control Distribution Centre and City Ford, the property benefits from strong regional traffic and exposure. Its proximity to the St. Albert Park & Ride hub further enhances long-term value and accessibility, reinforcing this location as a major commercial node in the region. With growing infrastructure, excellent arterial access, and strong demographic growth from both Edmonton and St. Albert, this parcel presents a strategic short-term holding with high future development potential. Position your portfolio for growthâ€"location, access, and momentum are all here.

## **Community Information**

Address 16003 Campbell Road

Area Edmonton

Subdivision Rampart Industrial

City Edmonton
County ALBERTA

Province AB

Postal Code T6V 1H8