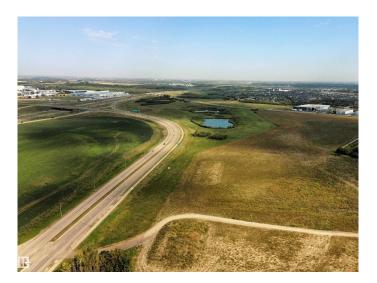

### \$3,999,900

0 Bedroom, 0.00 Bathroom, Land Commercial on 0.00 Acres

Rampart Industrial, Edmonton, AB

Outstanding opportunity to acquire 10.55 ACRES of future commercial land in a rapidly expanding Northwest Edmonton corridor strategically located JUST OFF ANTHONY HENDAY Drive with DIRECT ACCESS TO CAMPBELL ROAD (156 Street), this high-profile site offers seamless connectivity to both Edmonton and St. Albert making it ideal for a wide range of commercial uses. Bordered by major developments including the 450,000 sq. ft. Alberta Liquor Control Distribution Centre and City Ford, the property benefits from strong regional traffic and exposure. Its proximity to the St. Albert Park & Ride hub further enhances long-term value and accessibility, reinforcing this location as a major commercial node in the region. With growing infrastructure, excellent arterial access, and strong demographic growth from both Edmonton and St. Albert, this parcel presents a strategic short-term holding with high future development potential. Position your portfolio for growthâ€"location, access, and momentum are all here.