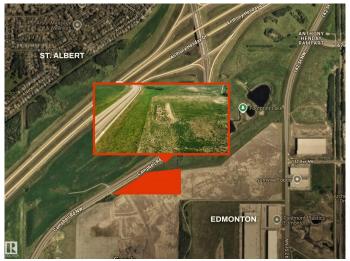

### \$3,999,900

0 Bedroom, 0.00 Bathroom, Land Commercial on 0.00 Acres

Rampart Industrial, Edmonton, AB

Outstanding opportunity to acquire 10.55 ACRES of future commercial land in a rapidly expanding Northwest Edmonton corridor strategically located JUST OFF ANTHONY HENDAY Drive with DIRECT ACCESS TO CAMPBELL ROAD (156 Street), this high-profile site offers seamless connectivity to both Edmonton and St. Albert making it ideal for a wide range of commercial uses. Bordered by major developments including the 450,000 sq. ft. Alberta Liquor Control Distribution Centre and City Ford, the property benefits from strong regional traffic and exposure. Its proximity to the St. Albert Park & Ride hub further enhances long-term value and accessibility, reinforcing this location as a major commercial node in the region. With growing infrastructure, excellent arterial access, and strong demographic growth from both Edmonton and St. Albert, this parcel presents a strategic short-term holding with high future development potential. Position your portfolio for growthâ€"location, access, and momentum are all here.

## **Community Information**

Address 16003 Campbell Road

Area Edmonton

Subdivision Rampart Industrial

City Edmonton
County ALBERTA

Province AB

Postal Code T6V 1H8