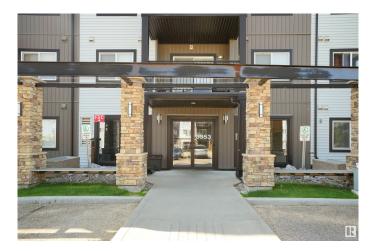

# \$219,900

2 Bedroom, 2.00 Bathroom, 840 sqft Condo / Townhouse on 0.00 Acres

Laurel, Edmonton, AB

Beautiful main floor, 2 bedroom unit with an open concept. Gorgeous Kitchen with all stainless steel appliances. Huge island with double sinks and generous seating. Spacious living room area with sliding glass doors leading to your patio and grassed area. Big master bedroom with a walk-thru closet that leads into your 4 piece ensuite. This unit also has in-suite laundry and fresh air intake. There is heated underground parking for full size cars and trucks. There is also plenty of visitor parking for all your guests. You won't be disappointed

# **Essential Information**

MLS® # E4442422 Price \$219,900

Bedrooms 2

Bathrooms 2.00

Full Baths 2

Square Footage 840

Acres 0.00

Year Built 2013

# **Exterior**

Exterior Wood, Vinyl

Exterior Features Landscaped, Public Transportation, Schools, Shopping Nearby

Roof Asphalt Shingles

Construction Wood, Vinyl

Foundation Concrete Perimeter