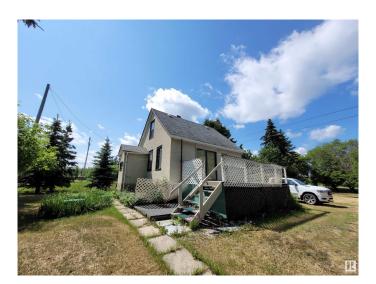

#### \$225,000

1 Bedroom, 1.00 Bathroom, 846 sqft Rural on 0.50 Acres

None, Rural Strathcona County, AB

Minutes to Ardrossan or Sherwood Park sits this 1/2 acre opportunity for the new owner to make a home in the country. With some TLC this home can be liveable and is certainly affordable. House needs appliances and flooring upgrade and general maintenance. Yard needs a gardeners touch to make it beautiful again.

Built in 1950

#### **Amenities**

Features Deck, See Remarks

Parking Spaces 20

#### **Exterior**

Exterior Wood

Exterior Features Corner Lot, Schools

Construction Wood

Foundation Concrete Perimeter