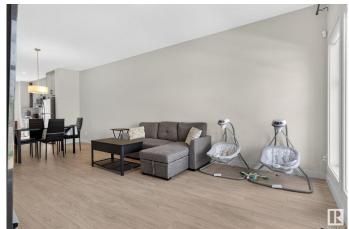

### \$490,000

4 Bedroom, 3.50 Bathroom, 1,458 sqft Single Family on 0.00 Acres

Crystallina Nera East, Edmonton, AB

INVESTMENT potential and family-friendly living in Edmonton's sought-after Crystallina Nera community! Featuring a LEGAL BASEMENT SUITE with a separate entrance, providing an excellent opportunity for rental income. The OPEN CONCEPT main floor features new windows with loads of NATURAL LIGHT. A spacious yard and DETACHED DOUBLE GARAGE offers additional storage and convenience. Located across from a future SCHOOL, the property is perfect for families seeking convenience or investors looking for long-term value in a growing neighborhood. Nearby amenities include parks, shopping centers, and easy access to major highways.

### Interior

Interior Features ensuite bathroom

Appliances Dryer-Two, Refrigerators-Two, Stoves-Two, Washers-Two,

Dishwasher-Two, Microwave Hood Fan-Two

Heating Forced Air-2, Natural Gas

Stories 3 Has Suite Yes