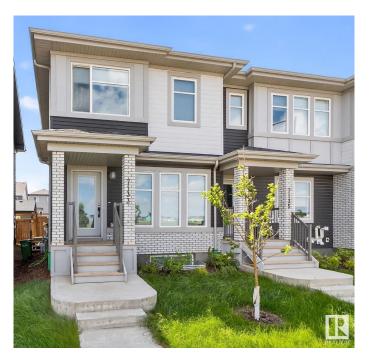

### \$490,000

4 Bedroom, 3.50 Bathroom, 1,458 sqft Single Family on 0.00 Acres

Crystallina Nera East, Edmonton, AB

INVESTMENT potential and family-friendly living in Edmonton's sought-after Crystallina Nera community! Featuring a LEGAL BASEMENT SUITE with a separate entrance, providing an excellent opportunity for rental income. The OPEN CONCEPT main floor features new windows with loads of NATURAL LIGHT. A spacious yard and DETACHED DOUBLE GARAGE offers additional storage and convenience. Located across from a future SCHOOL, the property is perfect for families seeking convenience or investors looking for long-term value in a growing neighborhood. Nearby amenities include parks, shopping centers, and easy access to major highways.

### Interior

Interior Features ensuite bathroom

Appliances Dryer-Two, Refrigerators-Two, Stoves-Two, Washers-Two,

Dishwasher-Two, Microwave Hood Fan-Two

Heating Forced Air-2, Natural Gas

Stories 3 Has Suite Yes