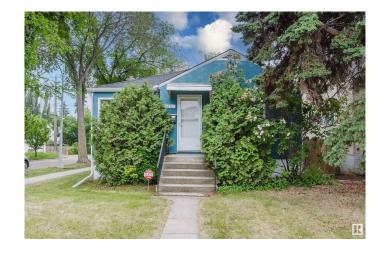

#### \$349,900

2 Bedroom, 2.00 Bathroom, 776 sqft Single Family on 0.00 Acres

Allendale, Edmonton, AB

Opportunity knocks in Allendale with this corner lot bungalow priced at just \$349,900. Whether you're looking to secure a rental property in a high-demand neighborhood or planning your next redevelopment project, this home delivers flexibility. With RF3 zoning and a corner lot, the potential for adding a garage suite (buyer to verify) opens doors for future upside. While the home itself is modest and in need of some care, it can generate income right away from tenants who value the location. Steps from transit, schools, and key amenities, the area continues to attract young professionals, students, and developers alike. This hybrid opportunity allows you to rent now, renovate later, or redevelop when readyâ€"exactly the kind of property that holds long-term value in a changing market. A rare find for those with vision, in one of Edmonton's most desirable core communities.

## **Community Information**

Address 10801 68 Avenue

Area Edmonton
Subdivision Allendale
City Edmonton
County ALBERTA

Province AB

Postal Code T6H 2B7