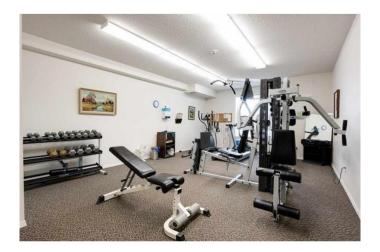

### \$214.999

1 Bedroom, 1.00 Bathroom, 713 sqft Condo / Townhouse on 0.00 Acres

Malmo Plains, Edmonton, AB

This 3rd floor unit has high ceilings, electric fireplace, in floor heating and in suite laundry. The living room has brand new laminate flooring. There is a large deck off the living room which boasts 100sq/ft, is sunny with a south exposure and has a natural gas BBQ hook-up. The building itself has a common room, a well equipped gym, mail in the front lobby, a wood working room, and a guest suite. There is an assigned stall in the heated underground parking and a private storage room. Parkade has a car wash bay. 10 blocks west of Southgate; a major transit hub. University of Alberta Campus and hospital close by. Condo is across from U of A farms, Saville sports centre and Foote Field. Safe and quiet building. Heat and water included. Photos are from before the tenant moved in

## **Amenities**

Amenities Exercise Room, No Animal H

Parking Parkade