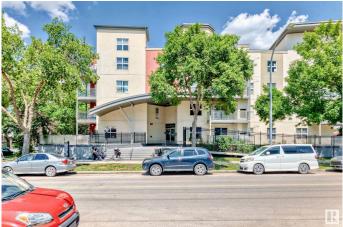

### \$155,000

1 Bedroom, 1.00 Bathroom, 587 sqft Condo / Townhouse on 0.00 Acres

Central Mcdougall, Edmonton, AB

Discover this 587 sq ft, 1-bed, 1-bath condo in the heart of Edmonton's vibrant Ice District, a proven successful Airbnb or your perfect urban home! Steps from Rogers Place, Brew and Bloom, Lingnam, and MacEwan University, this prime location offers a stunning downtown view and unbeatable access to the action. Features include a brand-new furnace and air conditioner for year-round comfort, heated underground parking and is within walking distance to the LRT, Jasper Avenue, and River Valley trails in a vibrant neighborhood with top dining, entertainment, and local events. Whether you're hosting guests for a game night at Rogers Place or seeking a chic downtown retreat, this turnkey property is ready to shine.

## **Community Information**

| Address           | 316 10118 106 Ave                                                                                                       |
|-------------------|-------------------------------------------------------------------------------------------------------------------------|
| Area              | Edmonton                                                                                                                |
|                   |                                                                                                                         |
| Subdivision       | Central Mcdougall                                                                                                       |
| City              | Edmonton                                                                                                                |
| County            | ALBERTA                                                                                                                 |
| Province          | AB                                                                                                                      |
| Postal Code       | T5T 2T6                                                                                                                 |
| Amenities         |                                                                                                                         |
| Amenities         | On Street Parking, Air Conditioner, No Animal Home, No Smoking<br>Home, Parking-Visitor, Secured Parking, Security Door |
| Parking           | Underground                                                                                                             |
| Interior          |                                                                                                                         |
| Appliances        | Air Conditioning-Central, Dishwasher-Built-In, Dryer, Refrigerator, Stove-Electric, Washer, Window Coverings            |
| Heating           | Forced Air-1, Natural Gas                                                                                               |
| # of Stories      | 5                                                                                                                       |
| Stories           | 5                                                                                                                       |
| Has Basement      | Yes                                                                                                                     |
| Basement          | None, No Basement                                                                                                       |
| Exterior          |                                                                                                                         |
| Exterior          | Wood, Stucco                                                                                                            |
| Extorior Easturas | Public Transportation Shapping Nearby View City View Downtown                                                           |