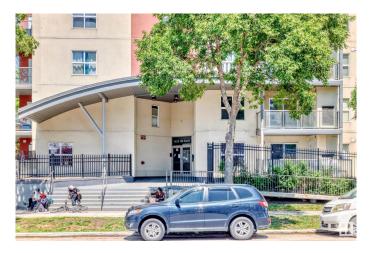

### \$155,000

1 Bedroom, 1.00 Bathroom, 587 sqft Condo / Townhouse on 0.00 Acres

Central Mcdougall, Edmonton, AB

Discover this 587 sq ft, 1-bed, 1-bath condo in the heart of Edmonton's vibrant Ice District, a proven successful Airbnb or your perfect urban home! Steps from Rogers Place, Brew and Bloom, Lingnam, and MacEwan University, this prime location offers a stunning downtown view and unbeatable access to the action. Features include a brand-new furnace and air conditioner for year-round comfort, heated underground parking and is within walking distance to the LRT, Jasper Avenue, and River Valley trails in a vibrant neighborhood with top dining, entertainment, and local events. Whether you're hosting guests for a game night at Rogers Place or seeking a chic downtown retreat, this turnkey property is ready to shine.

## **Community Information**

| Address           | 316 10118 106 Ave                                                                                                       |
|-------------------|-------------------------------------------------------------------------------------------------------------------------|
| Area              | Edmonton                                                                                                                |
|                   |                                                                                                                         |
| Subdivision       | Central Mcdougall                                                                                                       |
| City              | Edmonton                                                                                                                |
| County            | ALBERTA                                                                                                                 |
| Province          | AB                                                                                                                      |
| Postal Code       | T5T 2T6                                                                                                                 |
| Amenities         |                                                                                                                         |
| Amenities         | On Street Parking, Air Conditioner, No Animal Home, No Smoking<br>Home, Parking-Visitor, Secured Parking, Security Door |
| Parking           | Underground                                                                                                             |
| Interior          |                                                                                                                         |
| Appliances        | Air Conditioning-Central, Dishwasher-Built-In, Dryer, Refrigerator, Stove-Electric, Washer, Window Coverings            |
| Heating           | Forced Air-1, Natural Gas                                                                                               |
| # of Stories      | 5                                                                                                                       |
| Stories           | 5                                                                                                                       |
| Has Basement      | Yes                                                                                                                     |
| Basement          | None, No Basement                                                                                                       |
| Exterior          |                                                                                                                         |
| Exterior          | Wood, Stucco                                                                                                            |
| Extorior Easturas | Public Transportation Shapping Nearby View City View Downtown                                                           |