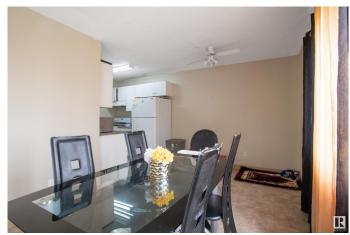

## \$165,000

3 Bedroom, 1.50 Bathroom, 1,178 sqft Condo / Townhouse on 0.00 Acres

Rundle Heights, Edmonton, AB

Parkhaven condo complex located in Rundle Heights is perfect for an investor. 3 bedroom, 1.5 baths townhouse is an end unit near your parking stall. The complex has new siding, new windows and doors. Inside there is a white kitchen and Lino floor with a large dinning room. The living room has laminate flooring and a large window out to the yard. Up stairs the 3 bedrooms all have carpet and the main 4 pcs bath completes the 2nd floor. The basement is unfinished but useful for storage. Come have a look!

#### Interior

Appliances Dishwasher-Built-In, Dryer, Refrigerator, Stove-Electric, Washer

Heating Forced Air-1, Natural Gas

Stories 2

Has Basement Yes

Basement Full, Unfinished