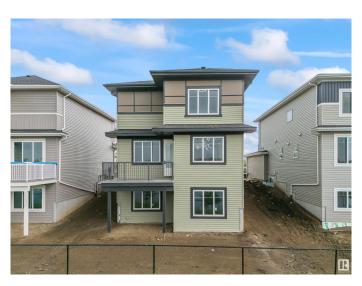

## \$730,000

5 Bedroom, 4.50 Bathroom, 2,681 sqft Rural on 0.07 Acres

Irvine Creek, Rural Leduc County, AB

This Beautiful BRAND NEW House on walkout lot backing to pond. Perfect blend of modern design and tranquil living. Featuring 5 spacious bedrooms, including a convenient main-floor bedroom with attached full bath and dual primary suites upstairs, this home ensures comfort and privacy for the entire family. Step inside to be welcomed by soaring ceilings in the formal living room, seamlessly transitioning into an open-concept family room and a chef-inspired kitchen, complete with a functional spice kitchen. Thoughtfully designed with 8-foot doors, Located just minutes from the airport, schools, shopping, and other amenities, Irvine Creek is the ideal setting for your dream family home. 5 bedrooms, 5 bath ,walkout basement backing to pond very rare find. Stainless steel Appliances.

### **Essential Information**

MLS® # E4442810 Price \$730,000

Bedrooms 5
Bathrooms 4.50
Full Baths 4

Half Baths 1

Square Footage 2,681 Acres 0.07

Year Built 2025 Type Rural

Sub-Type Detached Single Family

Style 2 Storey
Status Active

## **Exterior**

Exterior Wood

Exterior Features Airport Nearby, Golf Nearby, Playground Nearby

Construction Wood

Foundation Concrete Perimeter