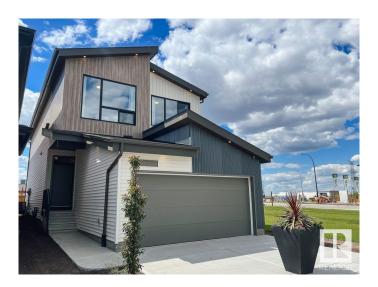

#### \$679,900

3 Bedroom, 2.50 Bathroom, 2,070 sqft Single Family on 0.00 Acres

Elsinore, Edmonton, AB

Welcome to the Entertain Play 22 by award-winning builder Cantiro homes. Located in the sought-after North Edmonton community of Castlebrook. You are the host that's all about fun whether its gathering around the piano, shooting a round of pool, karaoke nights with the girls or hosting a watch party. You can easily switch between formal and informal dinning depending on the mood and you love to be part of the party. The home features an impressive open to below design above the additional entertaining space, perfect for kids to play games. Home features and electric fireplace, side entry for future development and glass railing to open the space up. \*Photos are for representation only. Colours and finishing may vary\*

#### **Exterior**

Exterior Wood, Stone, Vinyl

Exterior Features Golf Nearby, Landscaped, Park/Reserve, Playground Nearby, Public

Transportation, Schools, Shopping Nearby, See Remarks

Roof Asphalt Shingles
Construction Wood, Stone, Vinyl
Foundation Concrete Perimeter