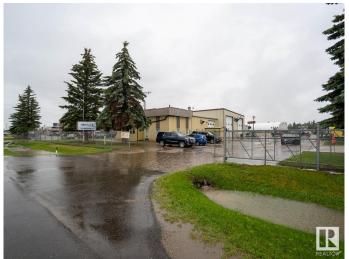

## \$1,780,000

0 Bedroom, 0.00 Bathroom, Industrial on 0.00 Acres

Yellowhead Industrial, Spruce Grove, AB

An excellent opportunity in Spruce Grove's established South Avenue Industrial Area! Situated on 1.29+/- acres, this versatile 6000+/- SF industrial building offers functional shop and office space along with a large fenced yard ideal for outdoor storage, equipment, or parking. This property is well positioned and provides quick access to Highway 16A and other key transportation routes. Surrounded by complementary industrial businesses, this well-maintained site is ideal for a variety of industrial, service, or commercial users. Features include 18 FT shop doors, exterior concrete apron, sumps and portable trailer-style structure offering additional work or storage space.

# **Community Information**

Address 455 South Avenue

Area Spruce Grove

Subdivision Yellowhead Industrial

City Spruce Grove

County ALBERTA

Province AB

Postal Code T7X 3A6