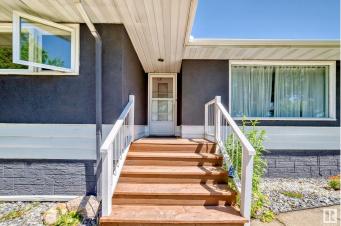

### \$430,000

4 Bedroom, 2.00 Bathroom, 1,147 sqft Single Family on 0.00 Acres

Dovercourt, Edmonton, AB

Across from the park. 3 bedroom 1138 sq feet bungalow on a quiet street in Dovercourt. Hardwood floors throughout the main floor, 1/2 bath off the master bedroom, entertaining-size living and dining room. Basement features family room, hobby room, one-bedroom, 3pce bathroom, kitchen and laundry room. Double garage off the alley. Newer roof and newer hot water tank. Home is in great location across from a park and close to all amenities.

## Exterior

| Exterior          | Wood, Stucco                                |
|-------------------|---------------------------------------------|
| Exterior Features | Back Lane, Fenced, Landscaped, Park/Reserve |
| Roof              | Asphalt Shingles                            |
| Construction      | Wood, Stucco                                |
| Foundation        | Concrete Perimeter                          |