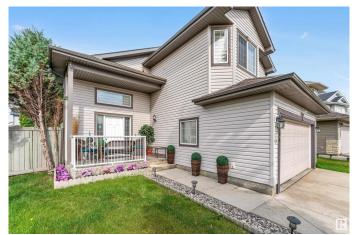

#### \$529,000

5 Bedroom, 3.00 Bathroom, 1,395 sqft Single Family on 0.00 Acres

Elsinore, Edmonton, AB

Great Location. This Montorio Built almost 1380 sq ft bi-level has 5 bedrooms. Located in Castle Brook. Great condition and layout. Impressive vaulted split entry foyer, with large stairway, oak cabinetry with eating bar and family size eating area. Great room w/corner fireplace and door to 2 tier deck. Master bedroom has a bay window & 4 pce ensuite (jetted tub) and his and hers closet. The fully finished basement is ideal for a larger family with an additional living room, bathroom and 2 bedrooms. The house has central a/c and brand new Furnace. Huge fenced back yard. This house has a beautiful SUNROOM..DOUBLE attached garage is HEATED...Back vard has a New STORAGE SHED on a CEMENT PAD.