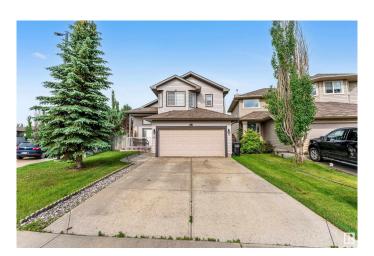

#### \$529,000

5 Bedroom, 3.00 Bathroom, 1,395 sqft Single Family on 0.00 Acres

Elsinore, Edmonton, AB

Great Location. This Montorio Built almost 1380 sq ft bi-level has 5 bedrooms. Located in Castle Brook. Great condition and layout. Impressive vaulted split entry foyer, with large stairway, oak cabinetry with eating bar and family size eating area. Great room w/corner fireplace and door to 2 tier deck. Master bedroom has a bay window & 4 pce ensuite (jetted tub) and his and hers closet. The fully finished basement is ideal for a larger family with an additional living room, bathroom and 2 bedrooms. The house has central a/c and brand new Furnace. Huge fenced back yard. This house has a beautiful SUNROOM..DOUBLE attached garage is HEATED...Back vard has a New STORAGE SHED on a CEMENT PAD.