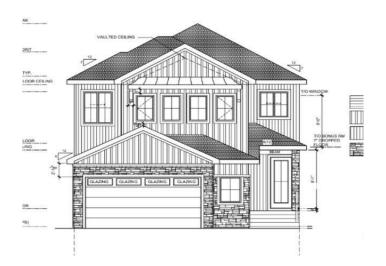

## \$709.000

4 Bedroom, 3.00 Bathroom, 2,281 sqft Single Family on 0.00 Acres

Woodbend, Leduc, AB

Double Garage Detached Home located in a peaceful community while being conveniently close to all amenities. Main floor with Open to above Living area with fireplace & stunning feature wall. Main floor bedroom with closet and full bath. BEAUTIFUL extended kitchen with Centre island. Spice Kitchen with lot of cabinets. Dining nook with access to backyard . Oak staircase leads to spacious bonus room. Huge Primary bedroom with 5pc fully custom ensuite & W/I closet. Two more bedrooms with common bathroom. Laundry on 2nd floor with sink. Unfinished basement waiting for your personal finishes.

Type Single Family

Sub-Type Detached Single Family

2025

Style 2 Storey

Status Active

#### **Exterior**

Exterior Wood, Vinyl

Exterior Features Airport Nearby, Cul-De-Sac, Schools, Shopping Nearby

Roof Asphalt Shingles

Construction Wood, Vinyl

Foundation Concrete Perimeter