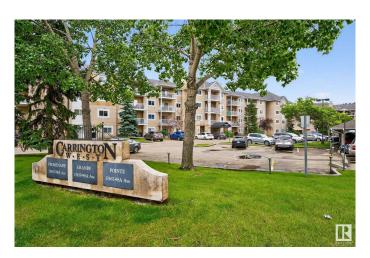

#### \$189,900

2 Bedroom, 2.00 Bathroom, 950 sqft Condo / Townhouse on 0.00 Acres

Terra Losa, Edmonton, AB

Spacious TOP FLOOR unit in popular Terra Losa Neighbourhood. Two bedrooms and two full baths. Great layout. Nice and bright. Underground parking stall has a storage cage in front. Close to all amenities such as shopping, transportation, parks & playground with easy access onto major arteries. Priced perfect!

### **Interior**

Interior Features ensuite bathroom

Appliances Dishwasher-Built-In, Dryer, Microwave Hood Fan, Refrigerator,

Stove-Electric, Washer, Window Coverings

Heating Baseboard, Natural Gas