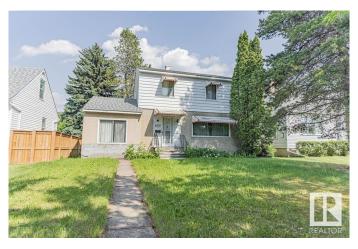

# \$310,000

3 Bedroom, 1.00 Bathroom, 1,496 sqft Single Family on 0.00 Acres

Queen Mary Park, Edmonton, AB

Exciting opportunity in north Queen Mary Park. Built in 1951 this 1495 square foot three bedroom two storey home is a great way to build yourself some equity. Situated on a large 654.59 m2 lot with 14.3m2 frontage the home is in need of a makeover to bring it back to it's best. The main floor has a large west facing living room, formal dining room, eat-in kitchen, and a family room in the previously converted attached garage. The second floor has the primary bedroom, two additional bedrooms and a four piece bathroom. Then the basement has a large family room, laundry, and plenty of storage. Other features include a double detached garage, convenient central location, and quick access to downtown and Kingsway Garden Mall.

### **Exterior**

Exterior Wood, Stucco

Exterior Features Back Lane, Fenced, Public Transportation, Schools, Shopping Nearby,

See Remarks

Roof Asphalt Shingles

Construction Wood, Stucco

Foundation Concrete Perimeter