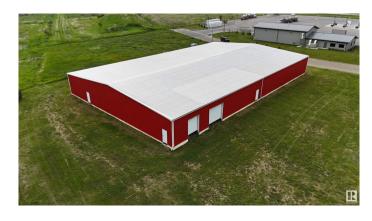

## \$950,000

0 Bedroom, 0.00 Bathroom, Land Commercial on 0.00 Acres

Tofield, Tofield, AB

Amazing 16,000 sq ft steel building on 1.37 acres off Hwy 14 in the town of Tofield. 3 phase power to the pole; plumbed and engineered for great drainage and flexibility. New construction, insulation and doors. Complete the finishing work to enjoy this great location and building for your specific requirements. Engineering reports and environmental studies available upon an accepted offer. estimate to complete ~\$200K - don't miss out on this rare opportunity.