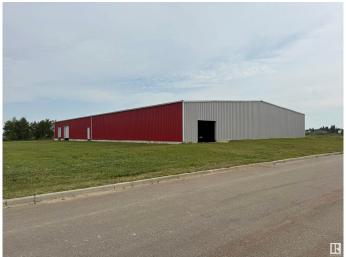

## \$950,000

0 Bedroom, 0.00 Bathroom, Land Commercial on 0.00 Acres

Tofield, Tofield, AB

Amazing 16,000 sq ft steel building on 1.37 acres off Hwy 14 in the town of Tofield. 3 phase power to the pole; plumbed and engineered for great drainage and flexibility. New construction, insulation and doors. Complete the finishing work to enjoy this great location and building for your specific requirements. Engineering reports and environmental studies available upon an accepted offer. estimate to complete ~\$200K - don't miss out on this rare opportunity.