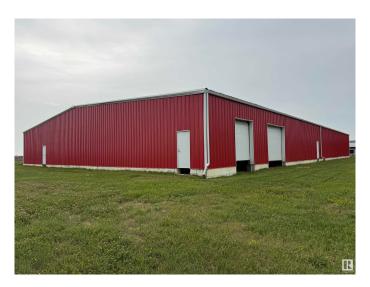

## \$950,000

0 Bedroom, 0.00 Bathroom, Land Commercial on 0.00 Acres

Tofield, Tofield, AB

Amazing 16,000 sq ft steel building on 1.37 acres off Hwy 14 in the town of Tofield. 3 phase power to the pole; plumbed and engineered for great drainage and flexibility. New construction, insulation and doors. Complete the finishing work to enjoy this great location and building for your specific requirements. Engineering reports and environmental studies available upon an accepted offer. estimate to complete ~\$200K - don't miss out on this rare opportunity.