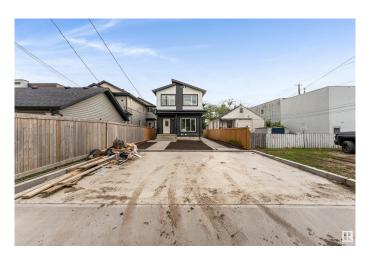

### \$499.900

4 Bedroom, 3.50 Bathroom, 1,304 sqft Single Family on 0.00 Acres

Spruce Avenue, Edmonton, AB

Attention first time home buyers with 5% GST rebate program and investors (4 total unit)!! welcome to Brand new 2024 built half of a DUPLEX WITH BASEMENT SUITE located in spruce avenue. this duplex built by one of Edmonton's elite infill builders. Above grade each features 3 bed & 2.5 bath. Basement is a 1 bed 1 bath Legal Suite. Walking distance to all the amenities, public transit, parks, swimming. Minutes to downtown including schools, Roger place, Royal Alexandra Hospital & Glenrose

Year Built 2024

Type Single Family

Sub-Type Half Duplex

Style 2 Storey

Status Active

#### **Exterior**

Exterior Wood, Vinyl

Exterior Features Playground Nearby, Schools, Shopping Nearby, See Remarks

Roof Asphalt Shingles

Construction Wood, Vinyl

Foundation Concrete Perimeter