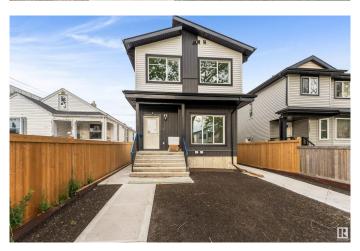

### \$499.900

4 Bedroom, 3.50 Bathroom, 1,304 sqft Single Family on 0.00 Acres

Spruce Avenue, Edmonton, AB

Attention first time home buyers with 5% GST rebate program and investors (4 total unit)!! welcome to Brand new 2024 built half of a DUPLEX WITH BASEMENT SUITE located in spruce avenue. this duplex built by one of Edmonton's elite infill builders. Above grade each features 3 bed & 2.5 bath. Basement is a 1 bed 1 bath Legal Suite. Walking distance to all the amenities, public transit, parks, swimming. Minutes to downtown including schools, Roger place, Royal Alexandra Hospital & Glenrose

Year Built 2024

Type Single Family

Sub-Type Half Duplex

Style 2 Storey

Status Active

#### **Exterior**

Exterior Wood, Vinyl

Exterior Features Playground Nearby, Schools, Shopping Nearby, See Remarks

Roof Asphalt Shingles

Construction Wood, Vinyl

Foundation Concrete Perimeter