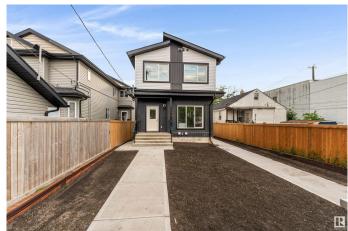

### \$499.900

4 Bedroom, 3.50 Bathroom, 1,304 sqft Single Family on 0.00 Acres

Spruce Avenue, Edmonton, AB

Attention first time home buyers with 5% GST rebate program and investors (4 total unit)!! welcome to Brand new 2024 built half of a DUPLEX WITH BASEMENT SUITE located in spruce avenue. this duplex built by one of Edmonton's elite infill builders. Above grade each features 3 bed & 2.5 bath. Basement is a 1 bed 1 bath Legal Suite. Walking distance to all the amenities, public transit, parks, swimming. Minutes to downtown including schools, Roger place, Royal Alexandra Hospital & Glenrose

Year Built 2024

Type Single Family

Sub-Type Half Duplex

Style 2 Storey

Status Active

#### **Exterior**

Exterior Wood, Vinyl

Exterior Features Playground Nearby, Schools, Shopping Nearby, See Remarks

Roof Asphalt Shingles

Construction Wood, Vinyl

Foundation Concrete Perimeter