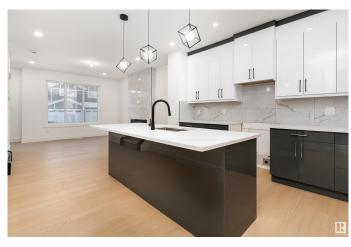

### \$510,000

3 Bedroom, 2.50 Bathroom, 1,663 sqft Single Family on 0.00 Acres

Starling, Edmonton, AB

Welcome to 3105 Magpie Way â€" a rare find in the growing community of Starling. This 3-bedroom, 2.5-bath half duplex features a striking open-to-above design, a layout rarely found in duplex homes. Located in a peaceful, newly developed area, this home also comes with a convenient side entrance, offering future suite potential or added flexibility. With construction underway, buyers still have time to select their finishes and custom build a space that reflects their personal style. A perfect opportunity to own a modern home in a thriving neighborhood. \*Photos are for representation only of a completed home\*