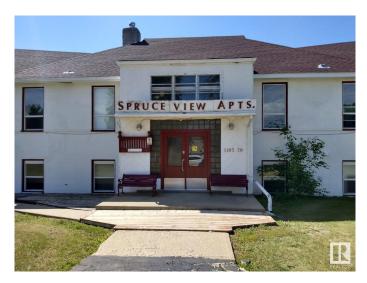

#### \$699,900

0 Bedroom, 0.00 Bathroom, Multi-Family Commercial on 0.00 Acres

Sedgewick, Sedgewick, AB

14 UNITS + MANAGER'S SUITE - IN SEDGEWICK, ALBERTA ~ 1 hr & 45 min. East from Edmonton, 55 minutes to Camrose or 10 min. to Killam. Suite makeup comprises 12 - 1 Bdrms. and 2 - 2 Bdrms. + a 2 Bdrm. Manager's unit. Many recent renovations this year in multiple units incl.; floors, kitchens, bathrooms, toilets, plumbing, and most lighting changed to LED to reduce power costs. Other updates include roof (2016) and windows (2003). Coin-op laundry available, energized parking stalls, detached garage for maintenance equipment & supplies. Boiler is old, but has been well maintained. Public school and playground is right across the street. Many long term tenants with low vacancy. A solid and smart opportunity for an investor looking to easily self manage with fantastic cash flow and a strong CAP rate of 10.87% (not including any annual debt service). Currently fully rented.

Built in 1947

## Exterior

| Exterior     | See Remarks, Wood Frame, Other |
|--------------|--------------------------------|
| Roof         | Asphalt Shingles               |
| Construction | See Remarks, Wood Frame, Other |