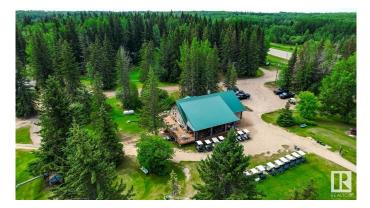

#### \$998,500

0 Bedroom, 0.00 Bathroom, Business with Property on 0.00 Acres

Newbrook, Newbrook, AB

Very popular, well maintained 148 acre 9 hole Golf Course and Rv park for sale in a busy, summer recreational area just south of Boyle, and only minutes to Long Lake. This has a fully equipped clubhouse with a small pro shop, fully equipped commercial kitchen, lounge dining area, equipment shop, fully booked rv sites with a waiting list. This is a going concern that hosts local golf tournaments, has a fully opeartional pub/lounge, and has many drop in golfers as well as the RV park residents. Well staffed with knowledgeable people. The golf course has a total yardage of 3195 yards and has watered greens. Excellent opportunity to expand the course and more RV sites are possible. The clubhouse sits on a full ICF foundation, building has a metal roof, and is a quality building overall. RV park has 39 full service sites and 13 power only sites.