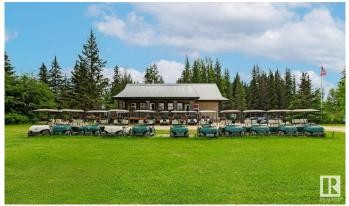

#### \$998,500

0 Bedroom, 0.00 Bathroom, Business with Property on 0.00 Acres

Newbrook, Newbrook, AB

Very popular, well maintained 148 acre 9 hole Golf Course and Rv park for sale in a busy, summer recreational area just south of Boyle, and only minutes to Long Lake. This has a fully equipped clubhouse with a small pro shop, fully equipped commercial kitchen, lounge dining area, equipment shop, fully booked rv sites with a waiting list. This is a going concern that hosts local golf tournaments, has a fully opeartional pub/lounge, and has many drop in golfers as well as the RV park residents. Well staffed with knowledgeable people. The golf course has a total yardage of 3195 yards and has watered greens. Excellent opportunity to expand the course and more RV sites are possible. The clubhouse sits on a full ICF foundation, building has a metal roof, and is a quality building overall. RV park has 39 full service sites and 13 power only sites.