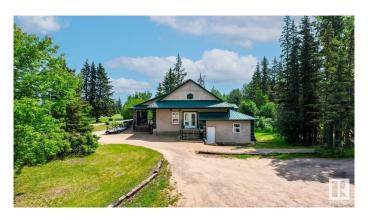

#### \$998,500

0 Bedroom, 0.00 Bathroom, Business with Property on 0.00 Acres

Newbrook, Newbrook, AB

Very popular, well maintained 148 acre 9 hole Golf Course and Rv park for sale in a busy, summer recreational area just south of Boyle, and only minutes to Long Lake. This has a fully equipped clubhouse with a small pro shop, fully equipped commercial kitchen, lounge dining area, equipment shop, fully booked rv sites with a waiting list. This is a going concern that hosts local golf tournaments, has a fully opeartional pub/lounge, and has many drop in golfers as well as the RV park residents. Well staffed with knowledgeable people. The golf course has a total yardage of 3195 yards and has watered greens. Excellent opportunity to expand the course and more RV sites are possible. The clubhouse sits on a full ICF foundation, building has a metal roof, and is a quality building overall. RV park has 39 full service sites and 13 power only sites.