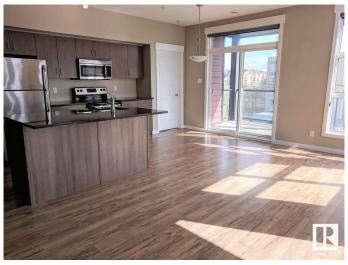

## \$264,999

2 Bedroom, 2.00 Bathroom, 1,117 sqft Condo / Townhouse on 0.00 Acres

Queen Mary Park, Edmonton, AB

With over 1100 sq ft of living space, this 2 bedroom 2 bath corner unit features an open layout, windows throughout and two balconies with no shortage of natural light coming in. The impressive oversize master bedroom features large windows, double closet and a 3 piece ensuite. The secondary bedroom has a walk-in closet with direct access to the bathroom. This unit comes complete with air conditioning, in-suite laundry, stainless steel appliances, quartz countertops, gas hook up for BBQ and 1 titled underground parking stall. Location is everything, walking distance to Brewery District, Grant Mac, Oliver Square and More!

#### Interior

Interior Features ensuite bathroom

Appliances Air Conditioning-Central, Dishwasher-Built-In, Dryer, Garage Opener,

Washer, Window Coverings

Heating Heat Pump, Natural Gas