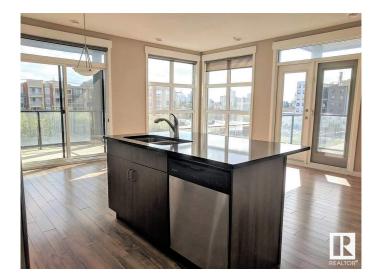

## \$264,999

2 Bedroom, 2.00 Bathroom, 1,117 sqft Condo / Townhouse on 0.00 Acres

Queen Mary Park, Edmonton, AB

With over 1100 sq ft of living space, this 2 bedroom 2 bath corner unit features an open layout, windows throughout and two balconies with no shortage of natural light coming in. The impressive oversize master bedroom features large windows, double closet and a 3 piece ensuite. The secondary bedroom has a walk-in closet with direct access to the bathroom. This unit comes complete with air conditioning, in-suite laundry, stainless steel appliances, quartz countertops, gas hook up for BBQ and 1 titled underground parking stall. Location is everything, walking distance to Brewery District, Grant Mac, Oliver Square and More!

#### Interior

Interior Features ensuite bathroom

Appliances Air Conditioning-Central, Dishwasher-Built-In, Dryer, Garage Opener,

Washer, Window Coverings

Heating Heat Pump, Natural Gas