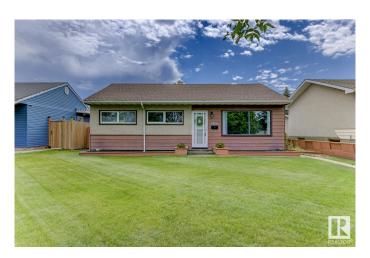

#### \$319.000

3 Bedroom, 1.00 Bathroom, 1,102 sqft Single Family on 0.00 Acres

Athlone, Edmonton, AB

Welcome to this charming, fully renovated bungalow offering over 1,100 sq. ft. of cozy living space. Oversized windows fill the home with natural light, creating a warm and inviting feel. Recent updates include fresh paint throughout, the kitchen features newer appliances, updated countertops, and a stylish backsplash. The home has plenty of space, offering 3 generous sized bedrooms and 1 fully renovated bath. Major upgrades in 2016 include the furnace, roof, most windows, and flooringâ€"adding lasting value. Brand new washer/dryer. Enjoy the covered patio, spacious yard, detached single garage, and handy mudroom for extra storage. Located in the family-friendly community of Athlone, close to schools, parks, and transit. Don't miss this fantastic opportunity to own a move-in-ready gem!

#### **Exterior**

Exterior Wood

Exterior Features Back Lane, Fenced, Paved Lane, Schools, Shopping Nearby

Roof Asphalt Shingles

Construction Wood

Foundation Concrete Perimeter