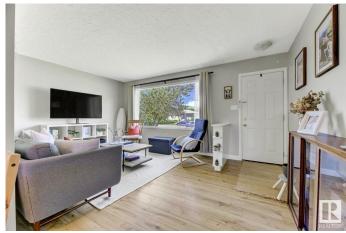

#### \$319.000

3 Bedroom, 1.00 Bathroom, 1,102 sqft Single Family on 0.00 Acres

Athlone, Edmonton, AB

Welcome to this charming, fully renovated bungalow offering over 1,100 sq. ft. of cozy living space. Oversized windows fill the home with natural light, creating a warm and inviting feel. Recent updates include fresh paint throughout, the kitchen features newer appliances, updated countertops, and a stylish backsplash. The home has plenty of space, offering 3 generous sized bedrooms and 1 fully renovated bath. Major upgrades in 2016 include the furnace, roof, most windows, and flooringâ€"adding lasting value. Brand new washer/dryer. Enjoy the covered patio, spacious yard, detached single garage, and handy mudroom for extra storage. Located in the family-friendly community of Athlone, close to schools, parks, and transit. Don't miss this fantastic opportunity to own a move-in-ready gem!

#### Interior

Appliances Dryer, Refrigerator, Stove-Electric, Washer, Curtains and Blinds

Heating Forced Air-1, Natural Gas

Stories 1

Has Basement Yes

Basement None, No Basement