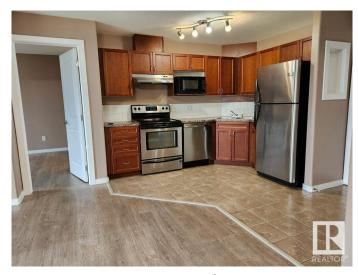

## \$179,000

2 Bedroom, 2.00 Bathroom, 844 sqft Condo / Townhouse on 0.00 Acres

Spruce Ridge, Spruce Grove, AB

Finally a Place to call HOME! This wonderful, spacous 2 bedroom 2 full bath condo has a fantastic south facing view. Out on the private balcony you are overlooking a green space and the Tri Leisure Center is sitting immediately east. So conveniently located to shopping, restaurants, walking path, recreation facilities, parks and Highways 16 and 16A. Commuting anywhere is simple and easy. The open floor plan is welcoming so you can comfortably entertain or relax at your leisure. The in-suite laundry and large storage makes for a perfect setup. BONUS...this condo includes 2 parking stalls. You'll have 1 underground stall and 1 outdoor stall.

### Interior

Interior Features ensuite bathroom

Appliances Dishwasher-Built-In, Hood Fan, Refrigerator, Stacked Washer/Dryer,

Stove-Electric

Heating Hot Water, Natural Gas