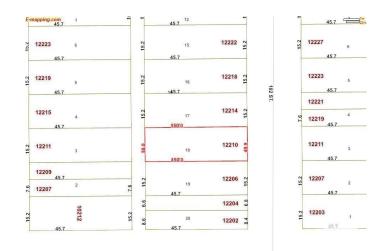

## \$339,000

0 Bedroom, 0.00 Bathroom, Single Family on 0.00 Acres

Westwood (Edmonton), Edmonton, AB

Rare Opportunity! Mixed-use/multi-family redevelopment potential! This vacant RF3-zoned lot (50â€<sup>™</sup> x 150â€<sup>™</sup> / 7,500 sq.ft.) is ideally located just steps from NAIT, Royal Alexandra Hospital, Glenrose, MacEwan University, and Kingsway Mall. Skip the demolition and abatement—this lot is ready for immediate development. RF3 zoning allows for low-density multi-family housing such as duplexes, triplexes, or row housing. Prime central location with strong rental demand and excellent access to transit, amenities, and schools. A rare infill opportunity in a high-growth area!

## **Community Information**

| Address     | 12210 102 Street    |
|-------------|---------------------|
| Area        | Edmonton            |
| Subdivision | Westwood (Edmonton) |

| City        | Edmonton |
|-------------|----------|
| County      | ALBERTA  |
| Province    | AB       |
| Postal Code | T5G 2H1  |