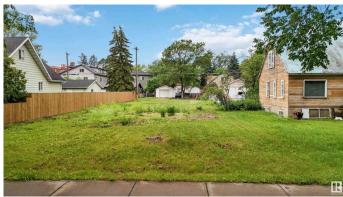

## \$339,000

0 Bedroom, 0.00 Bathroom, Single Family on 0.00 Acres

Westwood (Edmonton), Edmonton, AB

Rare Opportunity! Mixed-use/multi-family redevelopment potential! This vacant RF3-zoned lot (50â€<sup>™</sup> x 150â€<sup>™</sup> / 7,500 sq.ft.) is ideally located just steps from NAIT, Royal Alexandra Hospital, Glenrose, MacEwan University, and Kingsway Mall. Skip the demolition and abatement—this lot is ready for immediate development. RF3 zoning allows for low-density multi-family housing such as duplexes, triplexes, or row housing. Prime central location with strong rental demand and excellent access to transit, amenities, and schools. A rare infill opportunity in a high-growth area!