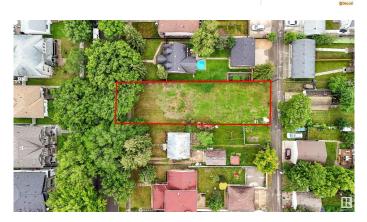

## \$339,000

0 Bedroom, 0.00 Bathroom, Single Family on 0.00 Acres

Westwood (Edmonton), Edmonton, AB

Rare Opportunity! Mixed-use/multi-family redevelopment potential! This vacant RF3-zoned lot (50â€<sup>™</sup> x 150â€<sup>™</sup> / 7,500 sq.ft.) is ideally located just steps from NAIT, Royal Alexandra Hospital, Glenrose, MacEwan University, and Kingsway Mall. Skip the demolition and abatement—this lot is ready for immediate development. RF3 zoning allows for low-density multi-family housing such as duplexes, triplexes, or row housing. Prime central location with strong rental demand and excellent access to transit, amenities, and schools. A rare infill opportunity in a high-growth area!