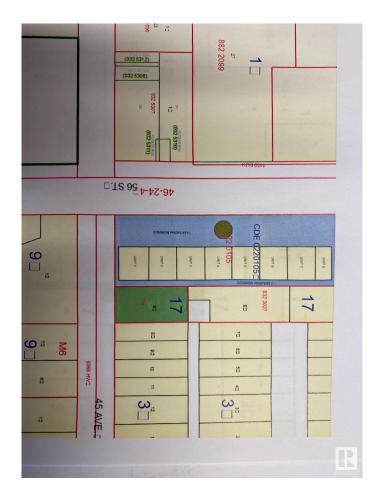

### \$139,900

0 Bedroom, 0.00 Bathroom, Land Commercial on 0.00 Acres

West Central (Wetaskiwin), Wetaskiwin, AB

Located just off the auto-mile, prime development land available! 1,746 M2, (.43 acre) - zoned C3 Some restrictions apply

## **Community Information**

Address 5516 45 Avenue

Area Wetaskiwin

Subdivision West Central (Wetaskiwin)

City Wetaskiwin
County ALBERTA

Province AB

Postal Code T9A 0G2